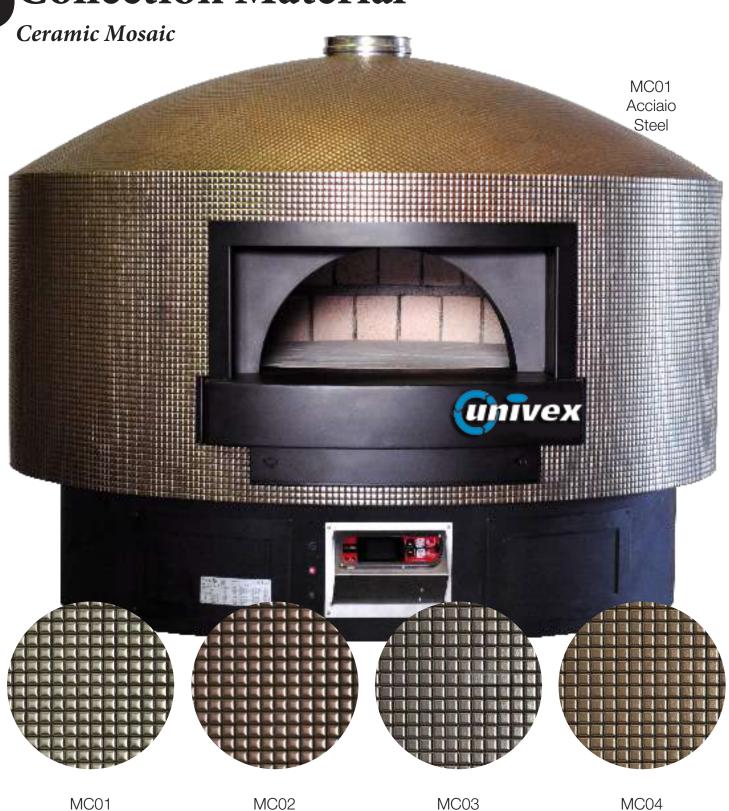

## **Collection Material**

Acciaio

Steel

Alluminio

Aluminium

Bronzo

Bronze

Rame

Copper

## **Style Collection**

Ceramic Mosaic