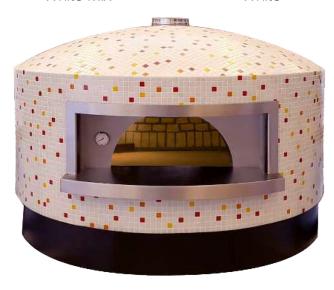

### **Mosaic Tile Decorations**



**Finishing catalogue** 



# Mosaic Tile





#### R.A.L Collection Glass Mosaic





## **GOLD BRONZE**

Black



Dark Green

Violet Mix

Dark Lilac





MV02 Marrone MV11 Verde Scuro

## **Collection Reflection**

#### Glass Mosaic Mixed Colors



MV31 Nero e Oro Black and Gold



MV32 Nero e Verde Scuro Black and Dark Green



MV33 Nero e Oro Bianco Black and White Gold





#### Glass Mosaic







MV34 Nero Mix Black Mix

MV35 Bianco White

MV36 Bianco Mix White Mix





## **Base Collection**

#### Glass Mosaic



MV19 Color Mix Color Mix



MV20 Verde Mix Green Mix



MV21 Acquamarina Mix Aquamarine Mix



MV22 Cielo Mix Sky Mix



MV23 Bianco Mix White Mix



MV24 Bianco White



MV25 Rosso Red



MV26 Nero Black





## **Collection Material**

Acciaio

Steel



Alluminio

Aluminium

Bronzo

Bronze

Rame

Copper



## **Style Collection**

Ceramic Mosaic





## Perla Collection

\*Perla Collection will be an additional price to what is in AQ.



Precious Collection Mosaic Tile \*Precious collection would be an additional price to what is in AQ.







# The Decoration



## \*Hand Painting is custom, and will require an extra fee

#### Hand painted

All our ovens can be customized with special hand painted decorations upon request. Logos, writings or images will be transferred on your oven's surface, making it unique; outstanding. Starting from a sketch, a picture or just an idea, our artists will create it for you, making it any size and position you want it to be. The process is realized using s