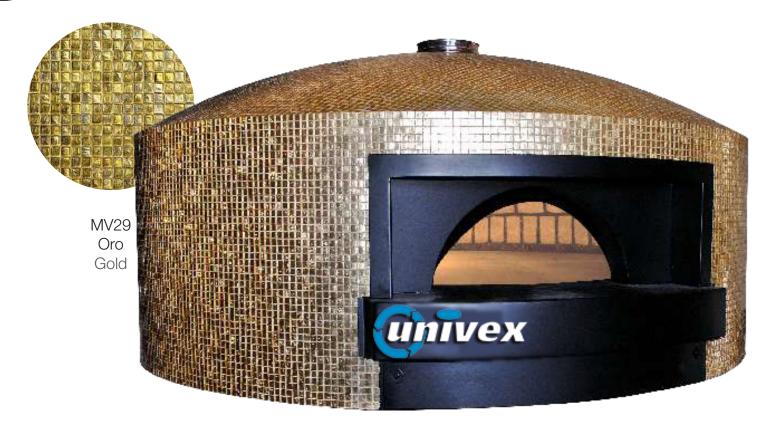

#### Glass Mosaic Mixed Colors

MV31 Nero e Oro Black and Gold

MV32 Nero e Verde Scuro Black and Dark Green

MV33 Nero e Oro Bianco Black and White Gold

#### Glass Mosaic

MV34 Nero Mix Black Mix

MV35 Bianco White

MV36 Bianco Mix White Mix