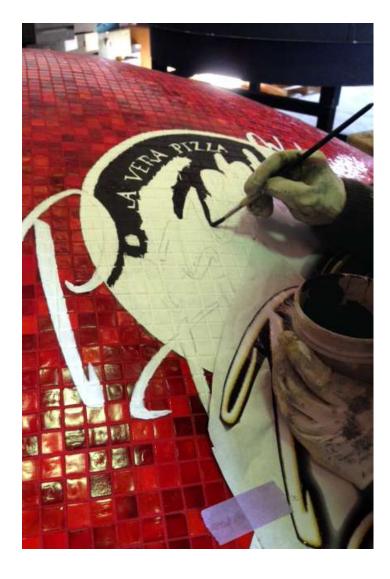

#### Hand painted

All our ovens can be customized with special hand painted decorations upon request. Logos, writings or images will be transferred on your oven's surface, making it unique; outstanding. Starting from a sketch, a picture or just an idea, our artists will create it for you, making it any size and position you want it to be. The process is realized using special enamels that will allow the decoration to be cleaned and last as long as your oven. Choose today what feature will make your oven really special: