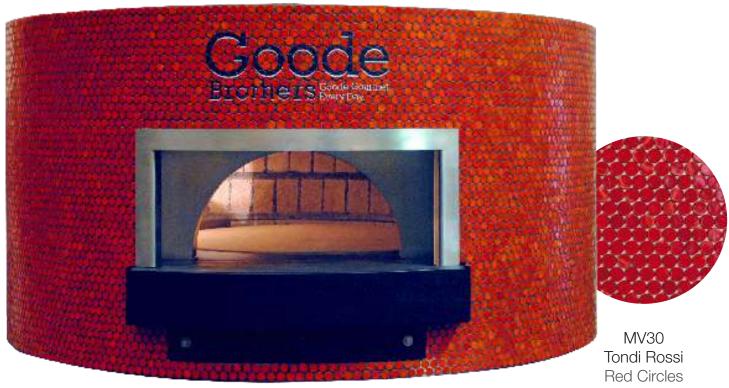

#### Hand painted

All our ovens can be customized with special hand painted decorations upon request. Logos, writings or images will be transferred on your oven's surface, making it unique; outstanding. Starting from a sketch, a picture or just an idea, our artists will create it for you, making it any size and position you want it to be. The process is realized using special enamels that will allow the decoration to be cleaned and last as long as your oven. Choose today what feature will make your oven really special: