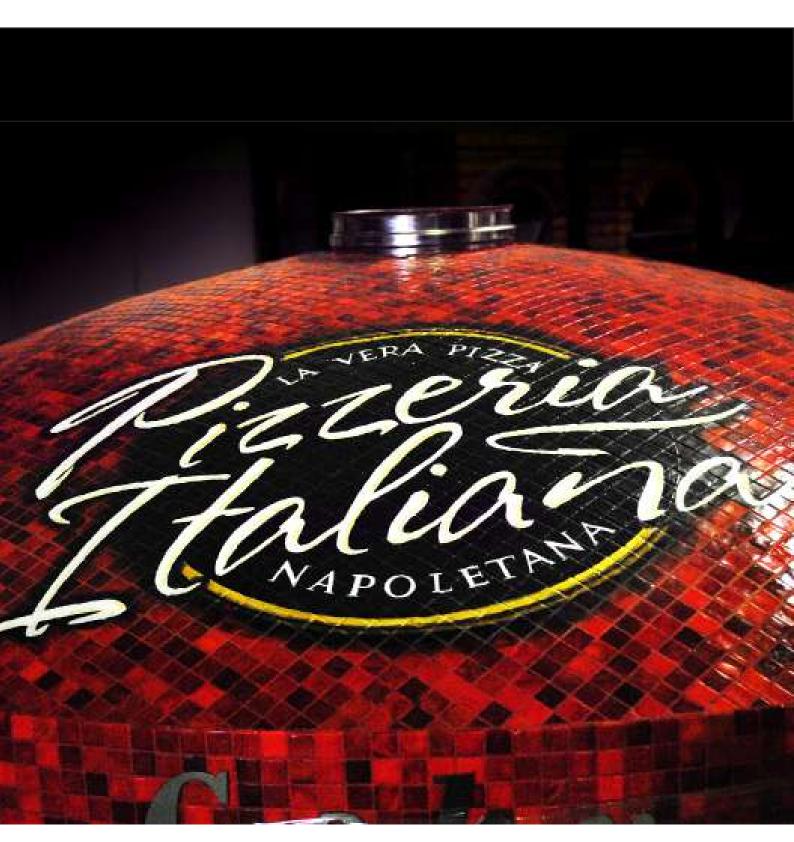

#### Hand painted

All our ovens can be customized with special hand painted decorations upon request. Logos, writings or images will be transferred on your oven's surface, making it unique; outstanding. Starting from a sketch, a picture or just an idea, our artists will create it for you, making it any size and position you want it to be. The process is realized using special enamels that will allow the decoration to be cleaned and last as long as your oven. Choose today what feature will make your oven really special: