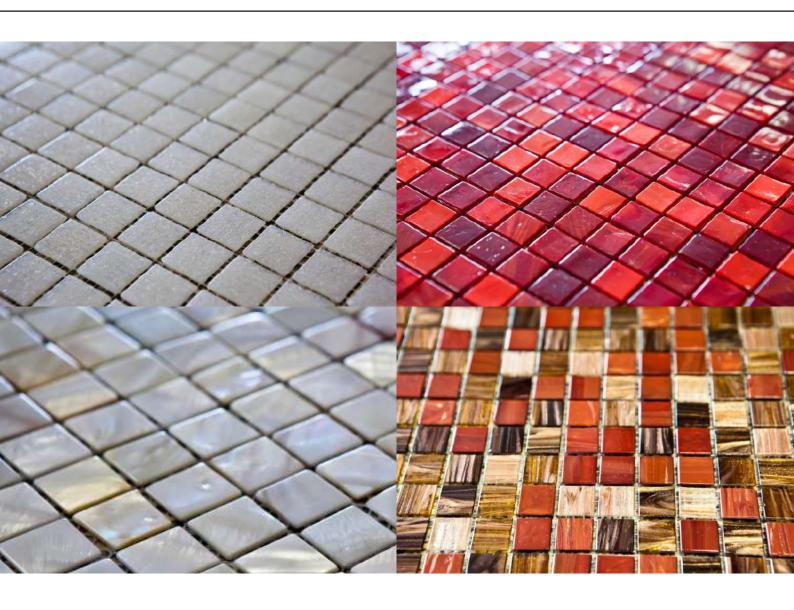

#### R.A.L Collection Glass Mosaic

#### Glass Mosaic Mixed Colors

MV31 Nero e Oro Black and Gold

MV32 Nero e Verde Scuro Black and Dark Green

MV33 Nero e Oro Bianco Black and White Gold

#### Glass Mosaic

MV34 Nero Mix Black Mix

MV35 Bianco White

MV36 Bianco Mix White Mix