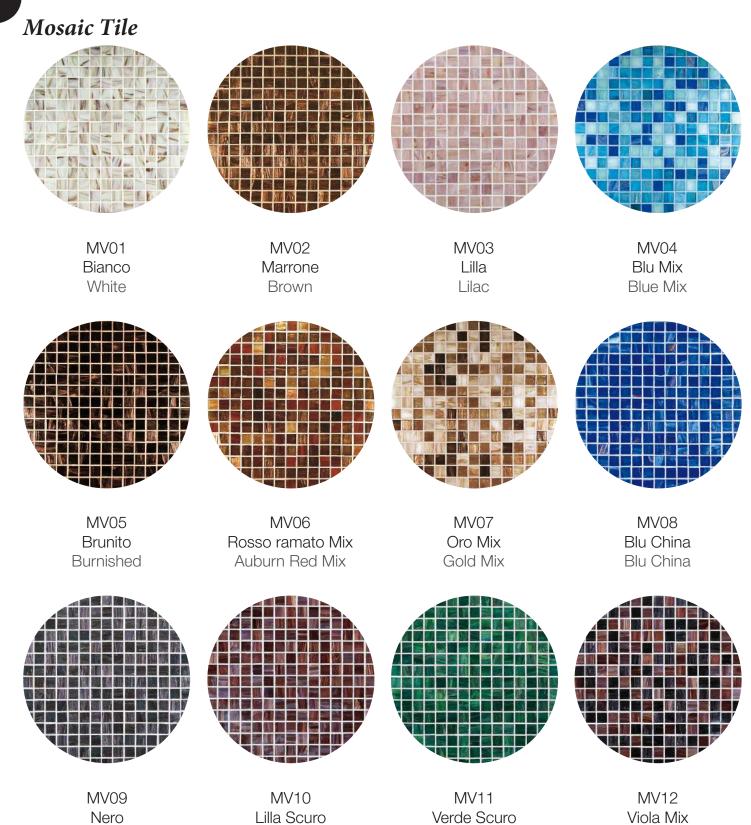

#### R.A.L Collection Glass Mosaic

## **GOLD BRONZE**

Black

Dark Green

Violet Mix

Dark Lilac

MV02 Marrone MV11 Verde Scuro