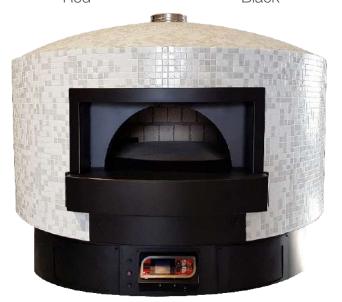

### **Mosaic Tile Decorations**



**Finishing catalogue** 



# Mosaic Tile





#### R.A.L Collection Glass Mosaic





## **GOLD BRONZE**

Black



Dark Green

Violet Mix

Dark Lilac





MV02 Marrone MV11 Verde Scuro

## **Collection Reflection**

#### Glass Mosaic Mixed Colors



MV31 Nero e Oro Black and Gold



MV32 Nero e Verde Scuro Black and Dark Green



MV33 Nero e Oro Bianco Black and White Gold





#### Glass Mosaic







MV34 Nero Mix Black Mix

MV35 Bianco White

MV36 Bianco Mix White Mix





## **Base Collection**

#### Glass Mosaic



MV19 Color Mix Color Mix



MV20 Verde Mix Green Mix



MV21 Acquamarina Mix Aquamarine Mix



MV22 Cielo Mix Sky Mix



MV23 Bianco Mix White Mix



MV24 Bianco White



MV25 Rosso Red



MV26 Nero Black





## **Collection Material**

Acciaio

Steel



Alluminio

Aluminium

Bronzo

Bronze

Rame

Copper



## **Style Collection**

Ceramic Mosaic





## Perla Collection

\*Perla Collection will be an additional price to what is in AQ.



Precious Collection Mosaic Tile \*Precious collection would be an additional price to what is in AQ.







# The Decoration



## \*Hand Painting is custom, and will require an extra fee

#### Hand painted

All our ovens can be customized with special hand painted decorations upon request. Logos, writings or images will be transferred on your oven's surface, making it unique; outstanding. Starting from a sketch, a picture or just an idea, our artists will create it for you, making it any size and position you want it to be. The process is realized using spe