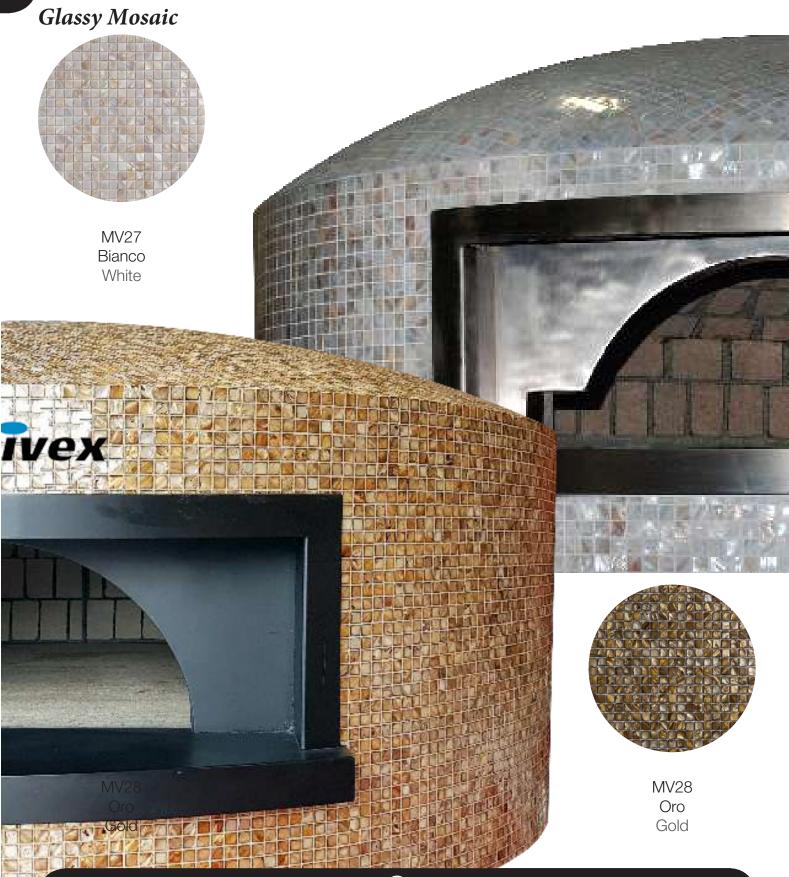

#### Glass Mosaic Mixed Colors

MV31 Nero e Oro Black and Gold

MV32 Nero e Verde Scuro Black and Dark Green

MV33 Nero e Oro Bianco Black and White Gold

#### Glass Mosaic

MV34 Nero Mix Black Mix

MV35 Bianco White

MV36 Bianco Mix White Mix