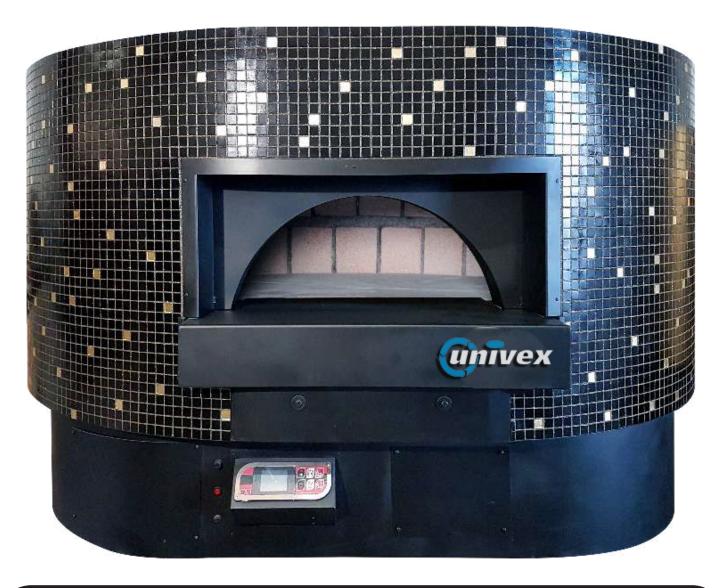

#### Glass Mosaic Mixed Colors

MV31 Nero e Oro Black and Gold

MV32 Nero e Verde Scuro Black and Dark Green

MV33 Nero e Oro Bianco Black and White Gold

#### Glass Mosaic

MV34 Nero Mix Black Mix

MV35 Bianco White

MV36 Bianco Mix White Mix