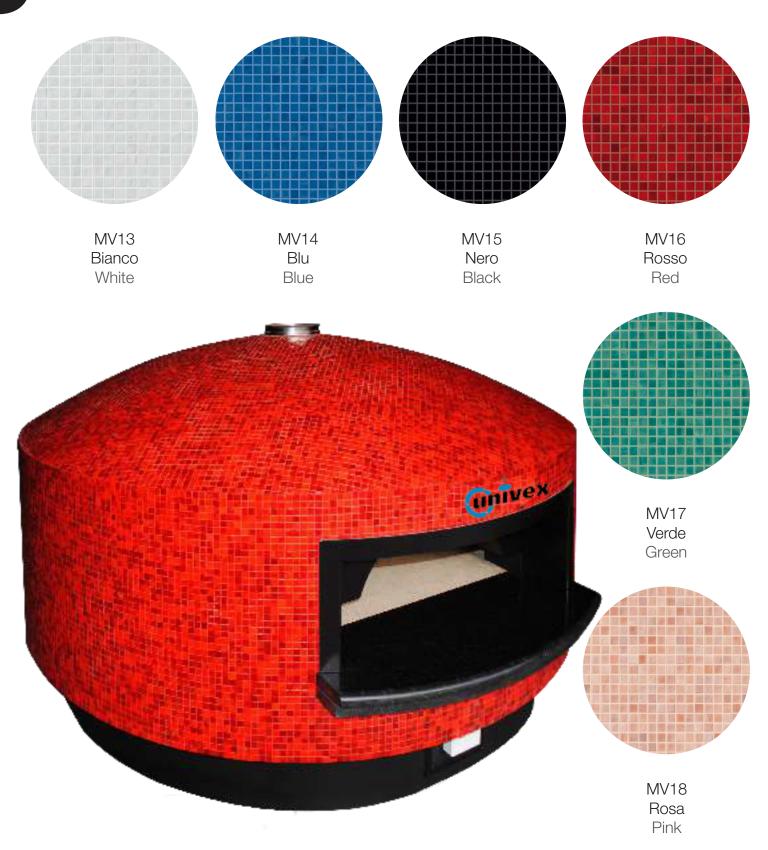

## **Base Collection**

#### Glass Mosaic

MV19 Color Mix Color Mix

MV20 Verde Mix Green Mix

MV21 Acquamarina Mix Aquamarine Mix

MV22 Cielo Mix Sky Mix

MV23 Bianco Mix White Mix

MV24 Bianco White

MV25 Rosso Red

MV26 Nero Black