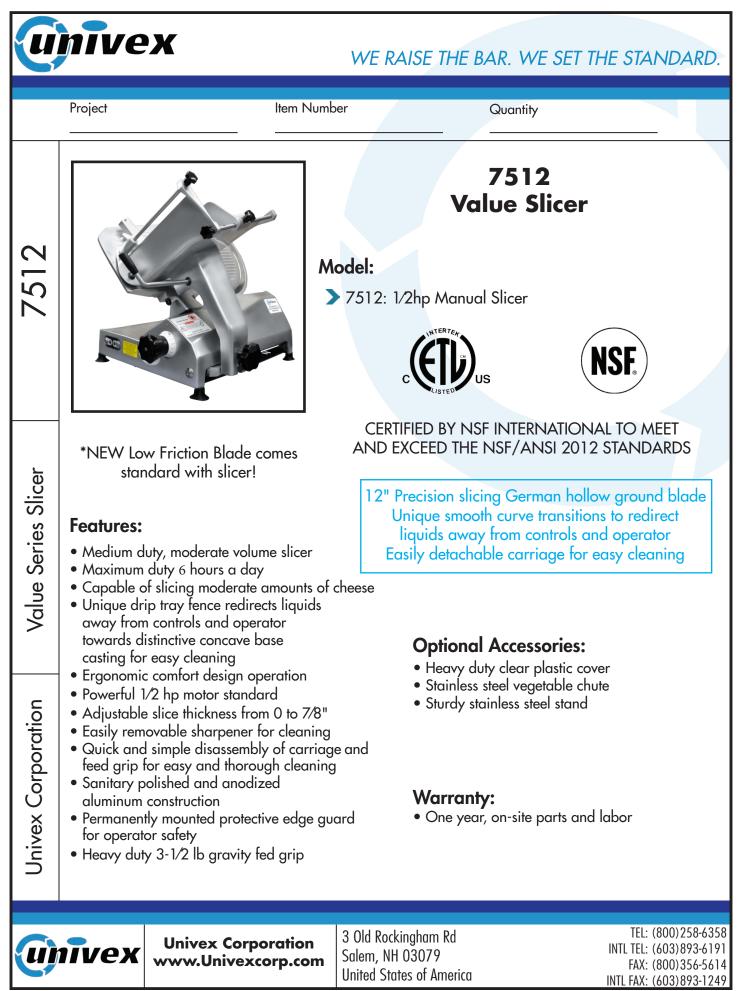

## **Value Series Slicer**

| Elect            | rical In | nformation (60Hz) |      |      |           |
|------------------|----------|-------------------|------|------|-----------|
|                  | Voltage  | Phase             | Amps | RPM  | hp(kW)    |
| Standard Voltage | 115      | 1                 | 4.0  | 1680 | 1/2 (.37) |
| Optional Voltage | 208-240  | 1                 | 2.5  | 1680 | 1/2 (.37) |