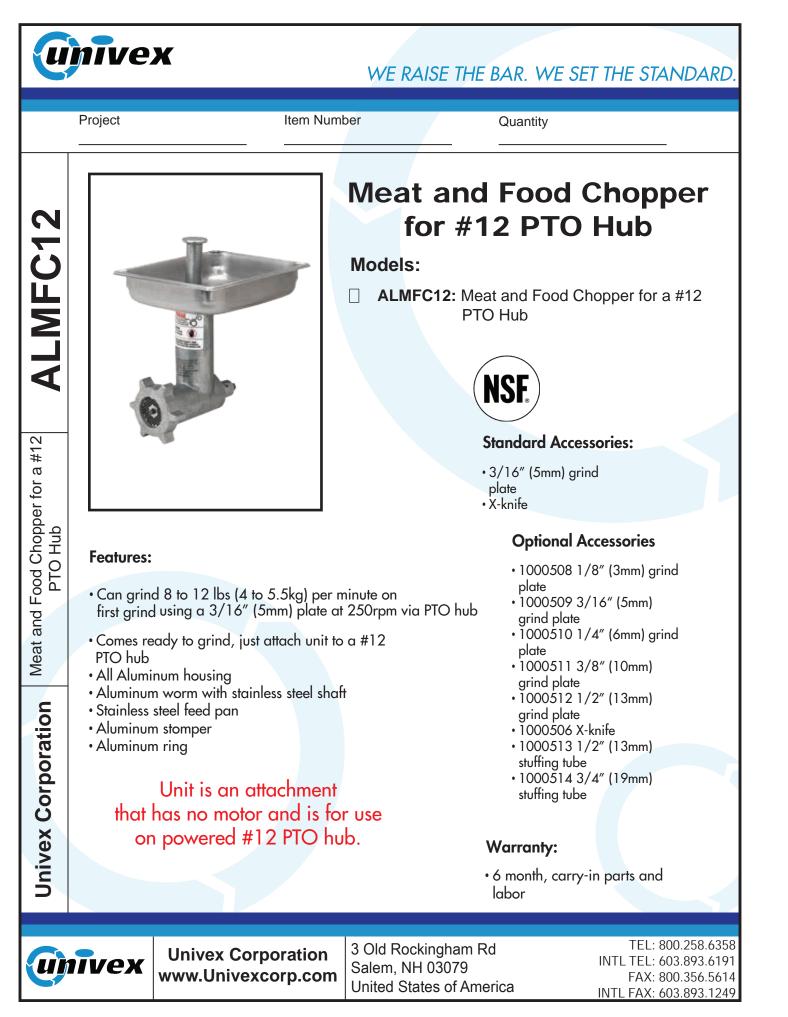

## ALMFC12 Meat and Food Chopper Width **A**: Α 10" (254mm) С Depth **B**: 13" (330mm) Height **C**: 13" (330mm) В Mount: The ALMFC12 meat grinder is designed to fit into a Feed Pan: Stainless steel. #12 PTO (power take-off) hub. Feed Stomper: Aluminum stomper designed for ease of handling and operator safety. Meat Grinder Housing: Aluminum housing with a #12 tapered hub. The housing is designed to be supported by and locked into a #12 PTO hub by a thumb screw. Worm: Aluminum spiral flutes with a stainless steel shaft. Flutes are designed to shear and force the product into a hardened steel knife and through the sizing holes of the plate. **Shipping Information** Net Weight **Shipping Weight Overall Dimensions** Cubic Measure 8" (20 cm) H x 16" (40.6cm) W x 16" (40.6cm) D 1.2ft<sup>3</sup> (.03M<sup>3</sup>) 9 lbs (4Kg) 12 lbs (5.5Kg) NSI univex