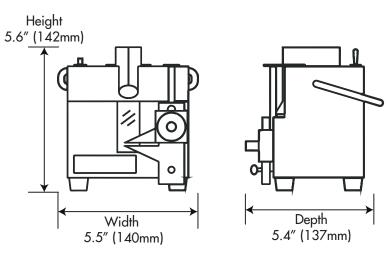

| Shipping Information |                 |                                                  |  |  |
|----------------------|-----------------|--------------------------------------------------|--|--|
| Net Weight           | Shipping Weight | Overall Dimensions                               |  |  |
| 8 lbs. (3.6Kg)       | 10 lbs. (4.5Kg) | 12" (30.5cm) H x 12" (30.5cm) W x 12" (30.5cm) D |  |  |