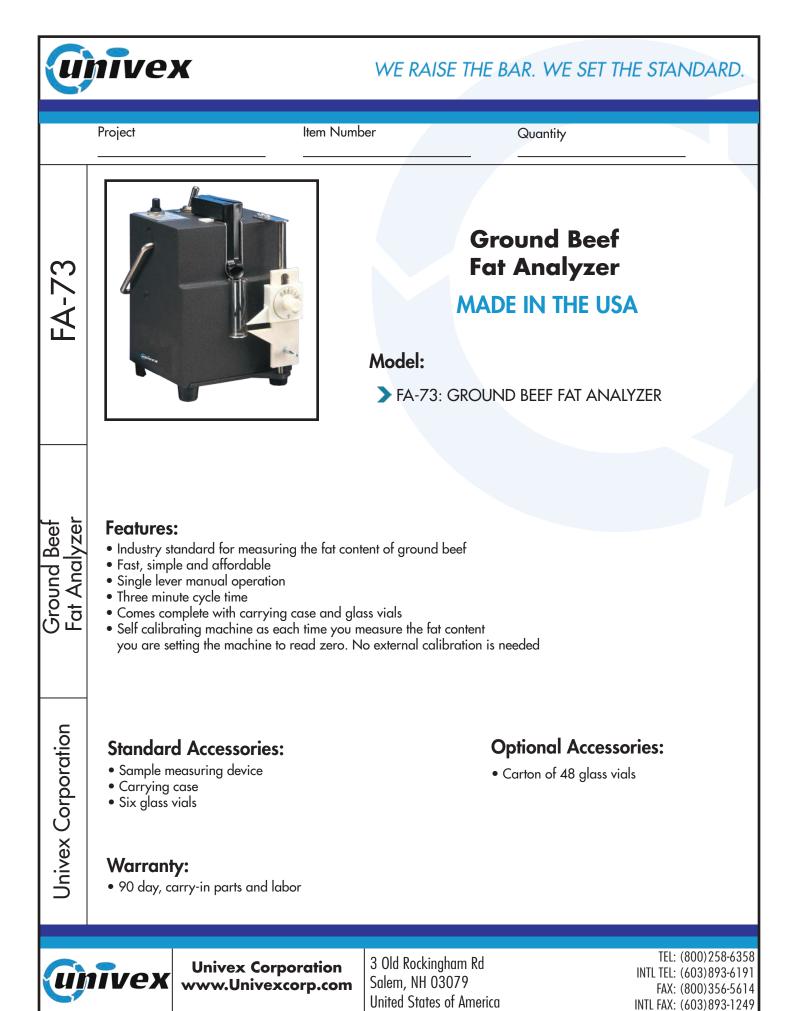

## **Ground Beef Fat Analyzer**

| Accuracy   |       |                     |        |  |
|------------|-------|---------------------|--------|--|
|            | AOAC  | Modified<br>Babcock | Univex |  |
| Regular    | 23.84 | 24.7                | 24.1   |  |
| Lean       | 21.58 | 21.8                | 22.1   |  |
| Extra Lean | 15.21 | 16.1                | 16.2   |  |