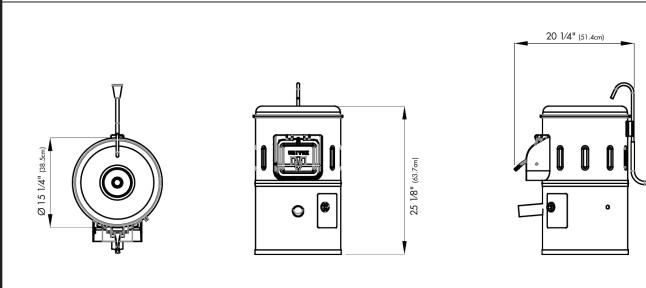

| Shipping Information |                 |                                                |  |  |
|----------------------|-----------------|------------------------------------------------|--|--|
| Net Weight           | Shipping Weight | Overall Dimensions                             |  |  |
| 76 lbs. (34.5Kg)     | 88 lbs. (40Kg)  | 31" (78.8cm) H x 22" (55.9cm) W x 24" (61cm) D |  |  |