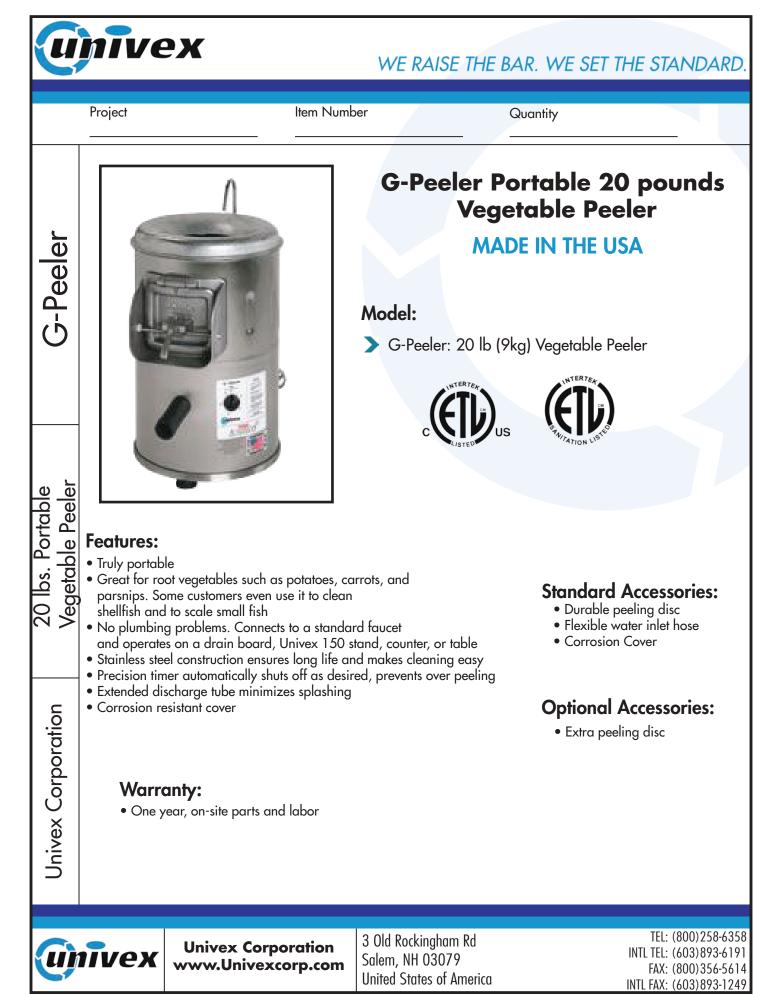

# 20 lb Vegetable Peeler

### **G-Peeler**

## Capacity: Up to 20 lb (9kg) of potatoes per batch. Maximum capacity can vary based on size and shape of potatoes

Controls: Timer switch with 5 minute maximum

Housing: Stainless steel

**Cover**: Corrosion resistant cover

**Discharge**: Extended discharge tube minimizes splashing Discharge **Door**: Easy to lock into place and sealed against leakage Water **Connection**: Flexible water inlet hose connects to sink tap