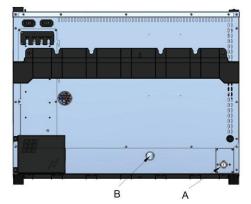

## **ELECTRIC**

36.5" (93m)

36.5" (92.6cm)

36.5" (93m)

36.5" (92.5cm)

D

Е

A: Water Inlet 3/4" (1.9cm) B: Water Drain 1 1/4" (3cm)

If washing system is in place, there is another water connection.

36.5" (93m)

57.75" (146.4cm)

\* The water needs to be filtered and softened with a hardness of 3.5 - 7 G/Gal

Minimum clearance away from the wall: left side-2" (5cm), right side-4" (10cm), rear-6" (15cm) Distance needed away from wall to be cleaned and serviced: 20" (50.8cm)