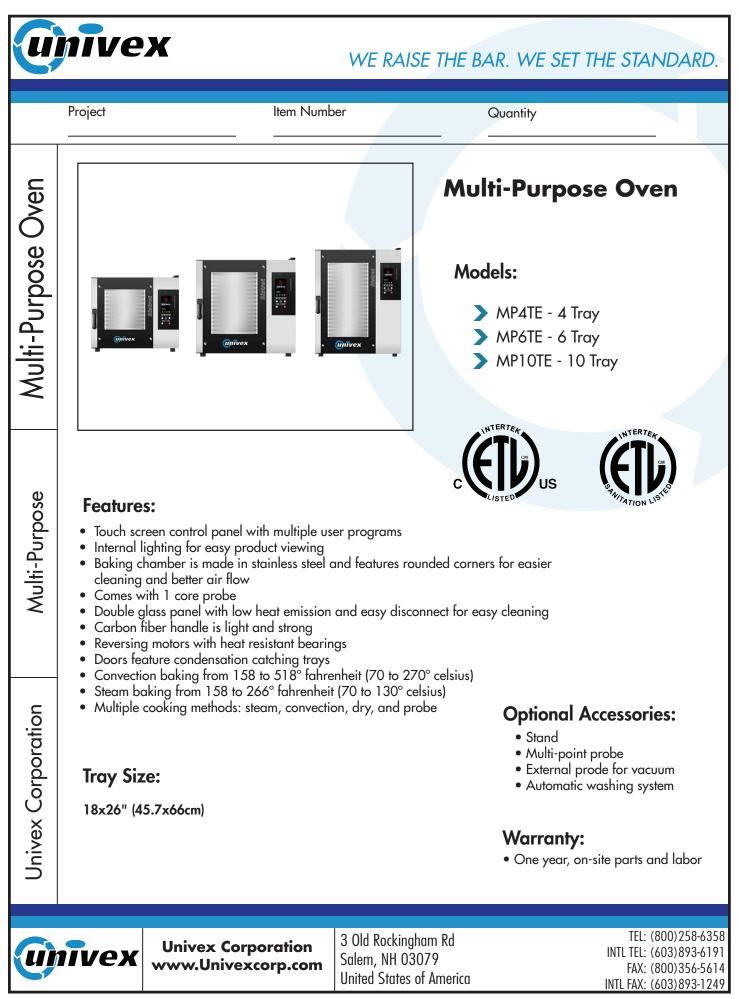

## WE RAISE THE BAR. WE SET THE STANDARD.

## **Multi-Purpose Oven**

## **ELECTRIC**



36.5" (93m)

36.5" (92.6cm)

36.5" (93m)

36.5" (92.5cm)

D

Е



A: Water Inlet 3/4" (1.9cm) B: Water Drain 1 1/4" (3cm)

If washing system is in place, there is another water connection.

36.5" (93m)

57.75" (146.4cm)

\* The water needs to be filtered and softened with a hardness of 3.5 - 7 G/Gal

Minimum clearance away from the wall: left side-2" (5cm), right side-4" (10cm), rear-6" (15cm) Distance needed away from wall to be cleaned and serviced: 20" (50.8cm)

**Optional Stand Height:** 13.8" (35cm), 26.8 (68cm)", 39.4" (100cm)

Water PSI: 7-43

| Oven Weight |                   | Electrical Information (60Hz) |                             |                        |
|-------------|------------