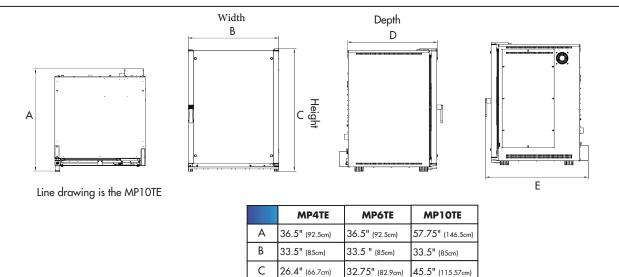

## **ELECTRIC**

36.5" (93m)

36.5" (92.6cm)

36.5" (93m)

36.5" (92.5cm)

D

Е

A: Water Inlet 3/4" (1.9cm) B: Water Drain 1 1/4" (3cm)

If washing system is in place, there is another water connection.

36.5" (93m)

57.75" (146.4cm)

\* The water needs to be filtered and softened with a hardness of 3.5 - 7 G/Gal

Minimum clearance away from the wall: left side-2" (5cm), right side-4" (10cm), rear-6" (15cm) Distance needed away from wall to be cleaned and serviced: 20" (50.8cm)

**Optional Stand Height:** 13.8" (35cm), 26.8 (68cm)", 39.4" (100cm)

Water PSI: 7-43

| Oven Weight |                   | Electrical Information (60Hz) |                             |                        |
|-------------|-------------------|-------------------------------|-----------------------------|------------------------|
| MP4TE       | 143.3lbs. (65kg)  | Model                         | Standard Voltage/Phase/Amps | Optional Voltage/Phase |
| MP6TE       | 180.8lbs. (82kg)  | MP4TE                         | 208-240/3/33                | 400/3                  |
|             |                   | MP6TE                         | 208-240/3/43.7              | 400/3                  |
| MP10TE      | 242.5lbs. (110kg) | MP10TE                        | 208-240/3/66                | 400/3                  |