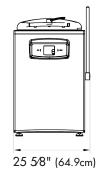

# Warranty:

• One year, on-site parts and labor

| Shipping Information |                    |                                                       |
|----------------------|--------------------|-------------------------------------------------------|
| Net Weight           | Shipping Weight    | Overall Dimensions                                    |
| 385.8 lbs. (175Kg)   | 440.9 lbs. (200Kg) | 57" (144.8cm) H x 29.5" (74.9cm) W x 29.5" (74.9cm) D |