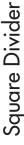

# **Manual Square Divider**

## Model:

> MQD20 2.82oz. to 12.34oz. (80g to 350g)

# Warranty:

• One year, on-site parts and labor

| Shipping Information |                    |                                                       |
|----------------------|--------------------|-------------------------------------------------------|
| Net Weight           | Shipping Weight    | Overall Dimensions                                    |
| 385.8 lbs. (175Kg)   | 440.9 lbs. (200Kg) | 57" (144.8cm) H x 29.5" (74.9cm) W x 29.5" (74.9cm) D |