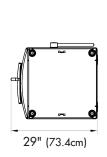

# Warranty:

• One year, on-site parts and labor

| Shipping Information |                    |                                                       |
|----------------------|--------------------|-------------------------------------------------------|
| Net Weight           | Shipping Weight    | Overall Dimensions                                    |
| 385.8 lbs. (175Kg)   | 440.9 lbs. (200Kg) | 57" (144.8cm) H x 29.5" (74.9cm) W x 29.5" (74.9cm) D |