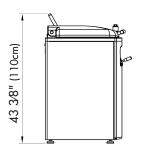

# Warranty:

• One year, on-site parts and labor

| Shipping Information |                    |                                                       |
|----------------------|--------------------|-------------------------------------------------------|
| Net Weight           | Shipping Weight    | Overall Dimensions                                    |
| 385.8 lbs. (175Kg)   | 440.9 lbs. (200Kg) | 57" (144.8cm) H x 29.5" (74.9cm) W x 29.5" (74.9cm) D |