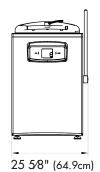

# Warranty:

• One year, on-site parts and labor

| Shipping Information |                    |                                                       |
|----------------------|--------------------|-------------------------------------------------------|
| Net Weight           | Shipping Weight    | Overall Dimensions                                    |
| 385.8 lbs. (175Kg)   | 440.9 lbs. (200Kg) | 57" (144.8cm) H x 29.5" (74.9cm) W x 29.5" (74.9cm) D |