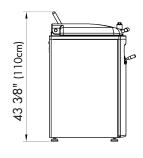

# Warranty:

• One year, on-site parts and labor

| Shipping Information |                    |                                                       |
|----------------------|--------------------|-------------------------------------------------------|
| Net Weight           | Shipping Weight    | Overall Dimensions                                    |
| 385.8 lbs. (175Kg)   | 440.9 lbs. (200Kg) | 57" (144.8cm) H x 29.5" (74.9cm) W x 29.5" (74.9cm) D |