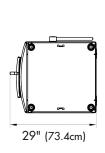

# Warranty:

• One year, on-site parts and labor

| Shipping Information |                    |                                                       |
|----------------------|--------------------|-------------------------------------------------------|
| Net Weight           | Shipping Weight    | Overall Dimensions                                    |
| 385.8 lbs. (175Kg)   | 440.9 lbs. (200Kg) | 57" (144.8cm) H x 29.5" (74.9cm) W x 29.5" (74.9cm) D |