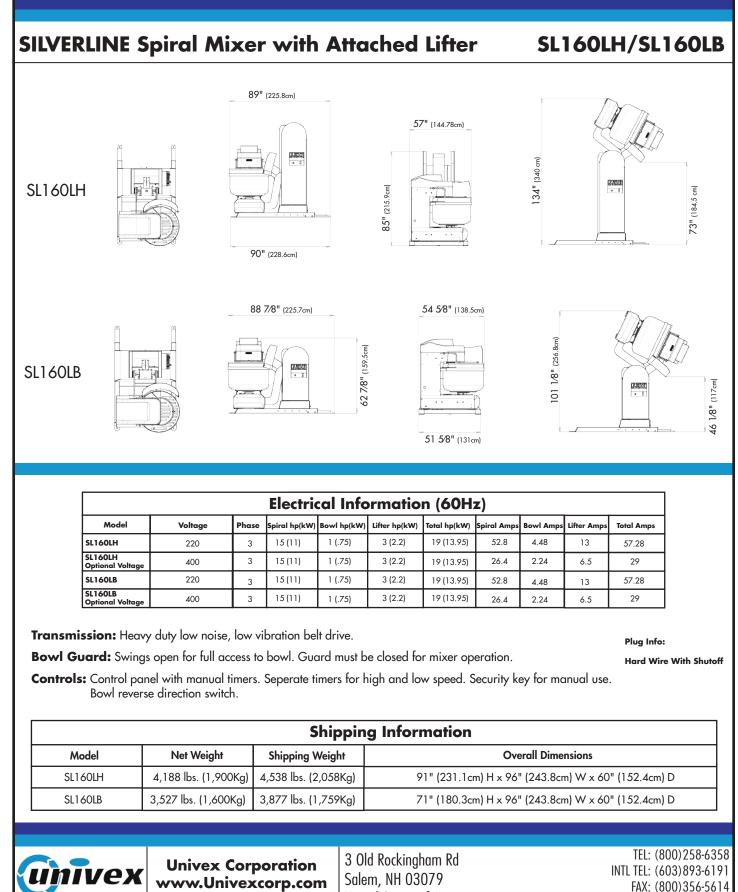

# SL160LH / SL160LB SILVERLINE Spiral Mixers with Attached Lifter

### Features:

- Stainless steel bowl, spiral dough hook, and shaft
- Separate bowl and agitator motors
- Has two speeds and reverse function
- Control board has separate timers for 1st and 2nd speed
- Mixer is equipped with built in lifter for lifting and discharge of mixed products
- Lifter can tilt machine to the right or left (must specify when ordering)
- Difference between H and B models is the height of the lifter (one for bench top and one for hoppers)
- Safety switches protect operator from injury if bowl lid is open
- Powerful belt drive provides low vibration, low noise, and economical maintenance for years of reliable service

# Univex Corporation

SILVERLINE Spiral Mixer with Attached Lifter

> Dough hook: 1st speed: 95rpm 2nd speed: 190rpm

Bowl Speed: 15rpm