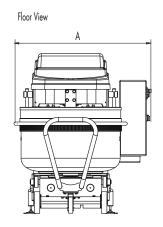

### SL160RB / SL200RB

Line drawing is the SL200RB

|   | SL160RB                  | SL200RB           |
|---|--------------------------|-------------------|
| Α | 48 7/8" (124.1cm)        | 50 1/8" (127.2cm) |
| В | 74 1/8" (188cm)          | 74 1/8" (188cm)   |
| С | 84 3/4" (215.1cm)        | 84 3/4" (215.1cm) |
| D | 58 3/8" (148.1cm)        | 58 3/8" (148.1cm) |
| Е | <b>74 1/4"</b> (188.3cm) | 74 1/4" (188.3cm) |