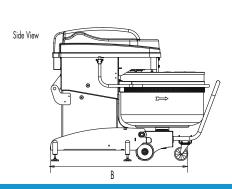

### SL160RB / SL200RB

Line drawing is the SL200RB

|   | SL160RB                  | SL200RB           |
|---|--------------------------|-------------------|
| Α | 48 7/8" (124.1cm)        | 50 1/8" (127.2cm) |
| В | 74 1/8" (188cm)          | 74 1/8" (188cm)   |
| С | 84 3/4" (215.1cm)        | 84 3/4" (215.1cm) |
| D | 58 3/8" (148.1cm)        | 58 3/8" (148.1cm) |
| Е | <b>74 1/4"</b> (188.3cm) | 74 1/4" (188.3cm) |