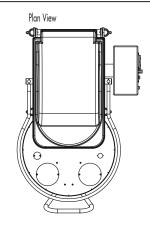

### SL160RB / SL200RB

Line drawing is the SL200RB

|   | SL160RB                  | SL200RB           |
|---|--------------------------|-------------------|
| Α | 48 7/8" (124.1cm)        | 50 1/8" (127.2cm) |
| В | 74 1/8" (188cm)          | 74 1/8" (188cm)   |
| С | 84 3/4" (215.1cm)        | 84 3/4" (215.1cm) |
| D | 58 3/8" (148.1cm)        | 58 3/8" (148.1cm) |
| Е | <b>74 1/4"</b> (188.3cm) | 74 1/4" (188.3cm) |