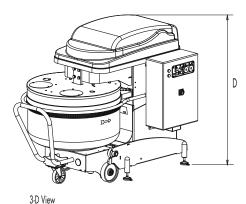

### SL160RB / SL200RB

Line drawing is the SL200RB

|   | SL160RB                  | SL200RB           |
|---|--------------------------|-------------------|
| Α | 48 7/8" (124.1cm)        | 50 1/8" (127.2cm) |
| В | 74 1/8" (188cm)          | 74 1/8" (188cm)   |
| С | 84 3/4" (215.1cm)        | 84 3/4" (215.1cm) |
| D | 58 3/8" (148.1cm)        | 58 3/8" (148.1cm) |
| Е | <b>74 1/4"</b> (188.3cm) | 74 1/4" (188.3cm) |