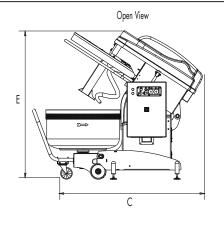

### SL160RB / SL200RB

Line drawing is the SL200RB

|   | SL160RB                  | SL200RB           |
|---|--------------------------|-------------------|
| Α | 48 7/8" (124.1cm)        | 50 1/8" (127.2cm) |
| В | 74 1/8" (188cm)          | 74 1/8" (188cm)   |
| С | 84 3/4" (215.1cm)        | 84 3/4" (215.1cm) |
| D | 58 3/8" (148.1cm)        | 58 3/8" (148.1cm) |
| Е | <b>74 1/4"</b> (188.3cm) | 74 1/4" (188.3cm) |