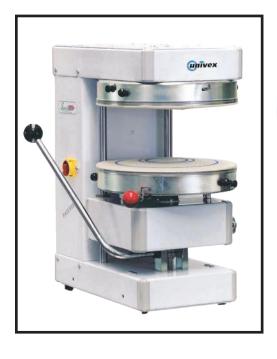

# **SPZ40 / SPZ50** Pizza Spinner

#### **Features:**

- Bench model pizza spinner
- Patented micro rolling system
- User adjustable crust thickness
- Produces repeatable results
- Is a cold system pizza spinner, meaning you are not partially cooking your dough
- Automatic start and stop
- Consistency Machine, made to take your dough ball from 0-85% of the way completed.

## Pizza Spinner