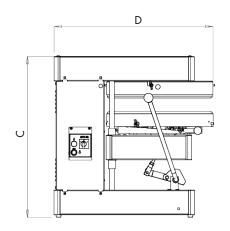

### **SPZ40 / SPZ50**

Line drawing is the SPZ50

|   | SPZ40          | SPZ50          |  |
|---|----------------|----------------|--|
| Α | 23" (58.42 cm) | 28" (71.12 cm) |  |
| В | 13" (33.02 cm) | 16" (40.64cm)  |  |
| С | 30" (76.2cm)   | 33" (83.82cm)  |  |
| D | 25" (63.5 cm)  | 32" (8.28cm)   |  |

Controls: Stop and start push buttons, dual levers for intial press and for crust formation.

Drive: Belt drive

NEMA #: 5-15-P

| Electrical Information (60Hz) |                  |      |  |  |
|-------------------------------|------------------|------|--|--|
| Model                         | Standard Voltage | Amps |  |  |
| SPZ40                         | 115V/60Hz/1ph    | 5    |  |  |
| SPZ50                         | 115V/60Hz/1ph    | 7    |  |  |