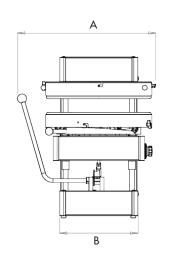

### **SPZ40 / SPZ50**

Line drawing is the SPZ50

|   | SPZ40          | SPZ50          |  |
|---|----------------|----------------|--|
| Α | 23" (58.42 cm) | 28" (71.12 cm) |  |
| В | 13" (33.02 cm) | 16" (40.64cm)  |  |
| С | 30" (76.2cm)   | 33" (83.82cm)  |  |
| D | 25" (63.5 cm)  | 32" (8.28cm)   |  |