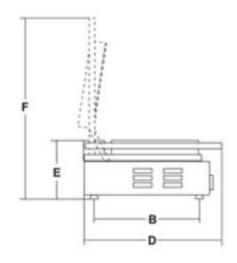

# PPress1R/1F

| Dimensions |       |       |       |      |       |  |  |
|------------|-------|-------|-------|------|-------|--|--|
| Α          | В     | С     | D     | Е    | F     |  |  |
| 8.4"       | 10.8″ | 10.2" | 17.1″ | 9.2" | 19.6″ |  |  |