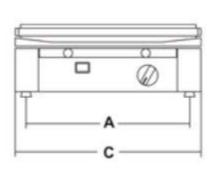

# PPress1R/1F

| Dimensions |       |       |       |      |       |  |  |
|------------|-------|-------|-------|------|-------|--|--|
| Α          | В     | С     | D     | Е    | F     |  |  |
| 8.4"       | 10.8″ | 10.2" | 17.1″ | 9.2" | 19.6″ |  |  |