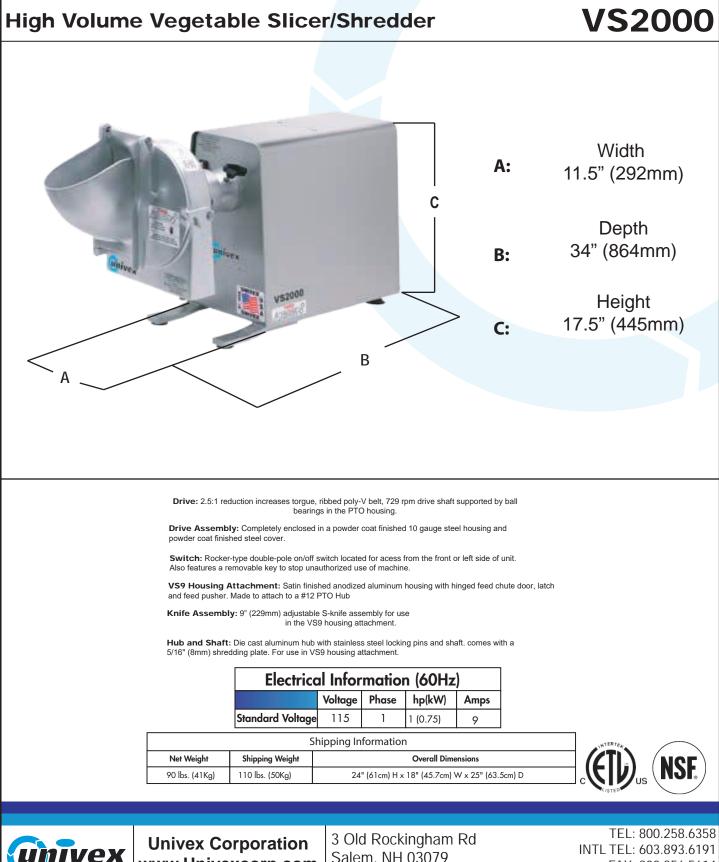

# High Volume Vegetable Slicer/Shredder

### Features:

- 1 HP motor
- · For high volume vegetable slicing and shredding
- Comes complete with vegetable slicer/shredding housing,
- S-knife, hub and shaft, and a 5/16" (8mm) shredding plate • Use the S-knife for slicing lettuce, peppers,
- cucumbers,potatoes, carrots, cabbage, celery, onions, or other vegetables
- Use the 5/16" (8mm) shredder plate for cole slaw or breadcrumbs
- Runs attachments at 700rpm
- #12 Power Take-Off hub (PTO)
- On/off switch has removable operator key to prevent unauthorized operation

# **Standard Accessories:**

- VS2000 power unit
- Vegetable slicing/shredding housing
- S-knife
- Hub and shaft
- 5/16" (8mm) shredding plate